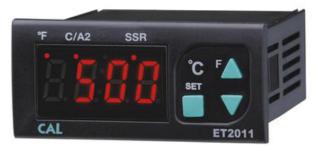

## **CAL ET2011 DIGITAL THERMOSTAT**

ET2011-RT-230 CAL THERMOSTAT, PT100, 230V

- Relay and SSR outputs
- · Heating or cooling control
- PT100 or thermocouple input
- Alarm function

## PRODUCT DESCRIPTION

Compact 77mm x 35mm digital thermostat for general industrial applications. Thermocouple or PT100 sensor input and two outputs, relay and SSR. The units are easy to configure and use, have a large clear display with good visibility and a compact design that is fast to install.