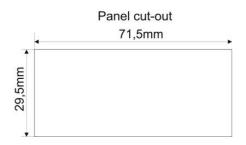

## **SPECIFICATIONS**

| Approvals                         | CE, EMC, RoHS      |
|-----------------------------------|--------------------|
| Depth                             | 73 mm              |
| Digit Height                      | 12 mm              |
| Frequenze                         | 50-60              |
| IP Class Front                    | IP65               |
| Mounting                          | Panel mount        |
| Number of digits                  | 4                  |
| Output                            | Logic (SSR), Relay |
| Panel size                        | 35x77 mm           |
| Power Consumption                 | 5 VA max.          |
| Supply voltage                    | 230 V AC           |
| Temperature range bearing, from   | -25 °C             |
| Temperature range bearing, to     | 70 °C              |
| Temperature resistance housing to | 50 °C              |
| Weight                            | 200 g              |