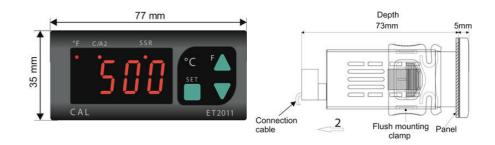

## PRODUCT DESCRIPTION

Compact 77mm x 35mm digital thermostat for general industrial applications. Thermocouple or PT100 sensor input and two outputs, relay and SSR. The units are easy to configure and use, have a large clear display with good visibility and a compact design that is fast to install.

## **SPECIFICATIONS**

| Approvals                         | CE, EMC, RoHS      |
|-----------------------------------|--------------------|
| Depth                             | 73 mm              |
| Digit Height                      | 12 mm              |
| Frequenze                         | 50-60              |
| IP Class Front                    | IP65               |
| Mounting                          | Panel mount        |
| Number of digits                  | 4                  |
| Output                            | Logic (SSR), Relay |
| Panel size                        | 35x77 mm           |
| Power Consumption                 | 5 VA max.          |
| Supply voltage                    | 230 V AC           |
| Temperature range bearing, from   | -25 °C             |
| Temperature range bearing, to     | 70 °C              |
| Temperature resistance housing to | 50 °C              |
| Weight                            | 200 g              |